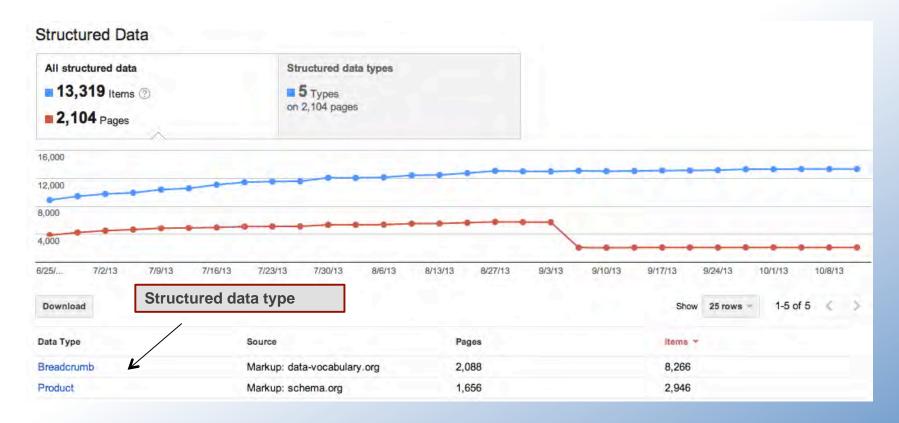

### > Structured data found on your website

#### Structured data

The great thing about rich snippets is that it lets your website stand out compared to a non-structured website