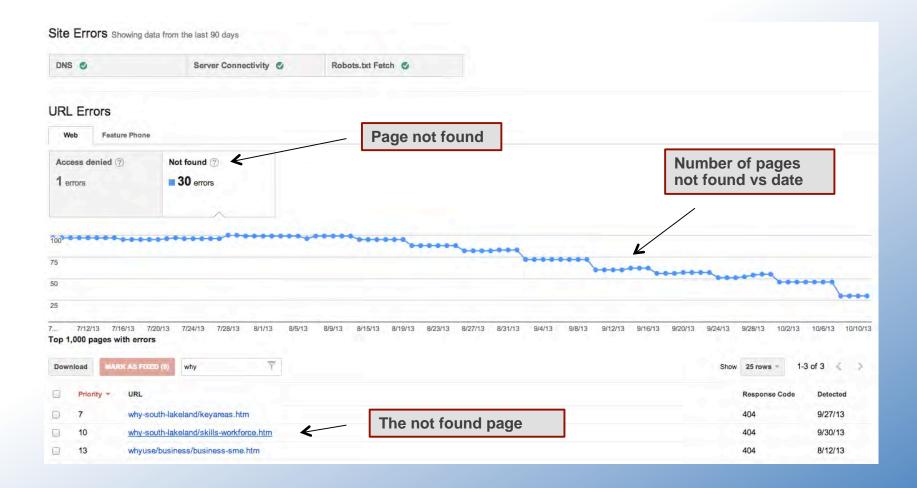

a enables you to make informed decisions about where to focus your energy on website improvements.



url: www.google.com/analytics





www.google.com/webmasters





### What will **Google Webmaster Tools** show you?

- Search phrases that your website appears in Google for
- Any inbound links to your website from other websites
- Sitemaps you have submitted to Google (pages, Images...)
- Errors with your website (connection errors, not found pages...)
- HTML improvements that can be made to your website
- Details about your websites structured data (Rich snippets)
- + Much more



> Search phrases your website appears in Google for





### > **Inbound links** to your website from other websites





> Sitemaps for Google to understand your site





### > **Errors** with your website





### > HTLM improvements that can be made to your content





### > Structured data found on your website



#### Lincat EB3F | Automatic Lincat EB3F Water Boiler - Catering Applia...

www.catering-appliance.com > ... > Commercial Water Boilers -... \*

\*\*\* Rating: 4.8 - 10 reviews - £381.60 - In stock

The lincat EB3F autofill water boiler has a built in water filtration system that improves water quality and reduces limescale build-up.

How this looks in Google Search results

www.sck-webworks.co.uk



### Webmaster Tools

#### > Structured data

Ads related to lincat eb3f (1)

#### Lincat EB3F Water Boiler - CS-Catering-Equipment.co.uk

www.cs-catering-equipment.co.uk/EB3F ▼ ★★★★★ 337 seller reviews
The Lincat EB3F available now with a great price and free delivery

#### Lincat E