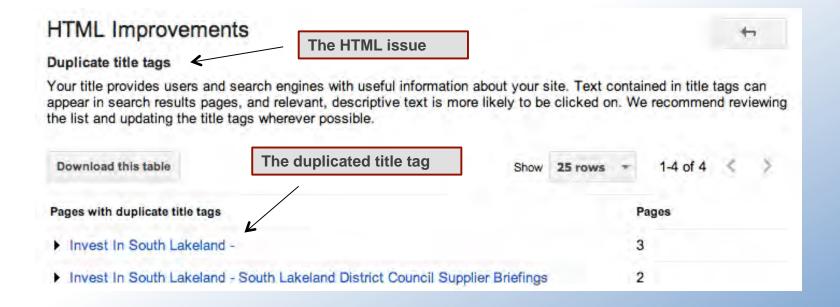

### > HTLM improvements that can be made to your content

#### Lincat EB3F | Automatic Lincat EB3F Water Boiler - Catering Applia...

www.catering-appliance.com > ... > Commercial Water Boilers -... \*

\*\*\* Rating: 4.8 - 10 reviews - £381.60 - In stock

The lincat EB3F autofill water boiler has a built in water filtration system that improves water quality and reduces limescale build-up.