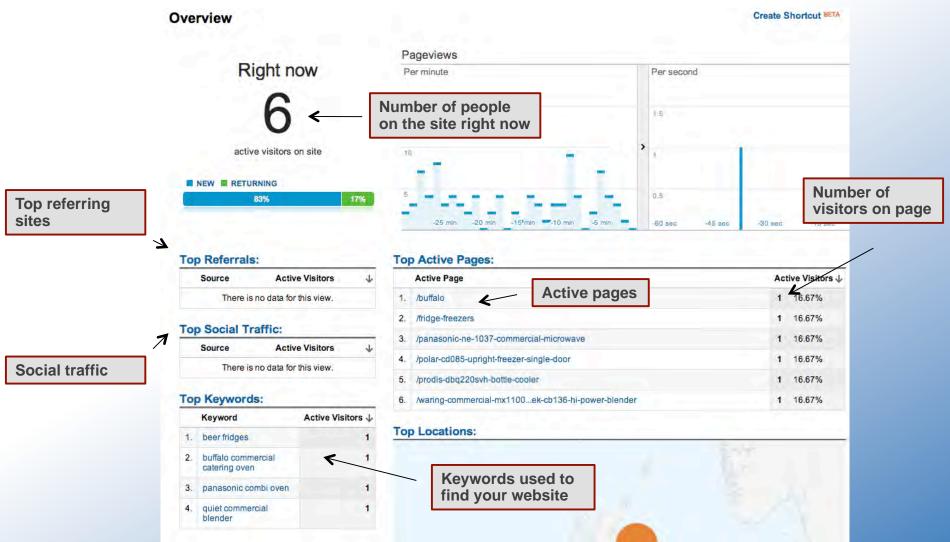

oiler's status at all times. It advises when heating is in progress, when ...

Stock level

Price

Rating





### A quick recap on Google Webmaster Tools

- Shows search phrases you appear in Google search results for
- Shows inbound links to your website from other websites
- Shows sitemaps you have submitted
- Displays any errors with your website
- Shows any HTML improvements that can be made
- Shows your structured data
- + Much more





www.google.com/analytics



### > Google Analytics



### What information is available in Google Analytics?

- Real-time website data
- Information about the websites audience
- Who is driving traffic to the website
- Most visited website content
- The websites top landing pages
- + Much, much more



### **Google Analytics**

### > Real-time data





### **Google Analytics**

### > The audience





posts

### Google Analytics

#### > Traffic sources





## Google Analytics > Referral traffic

|            | Acquisition Behav                                    |     |                     |                                     |                                         |                                           |                                         | Behavior                                  | links. It could be that they are linking to a weak off topic page |                                              |  |
|------------|------------------------------------------------------|-----|---------------------|-------------------------------------|-----------------------------------------|-------------------------------------------|--