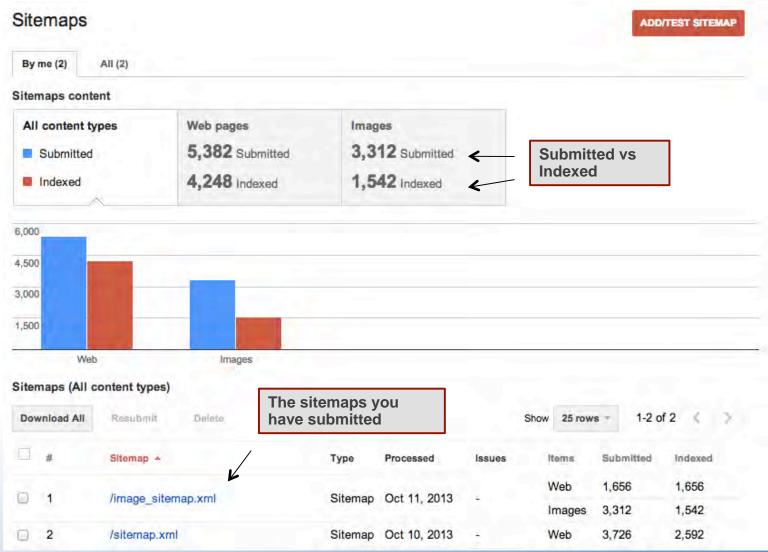

### > **Inbound links** to your website from other websites

> Sitemaps for Google to understand your site