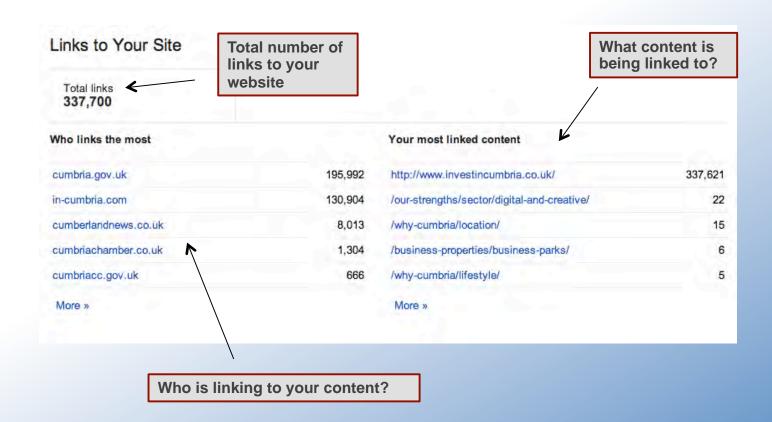

### > **Inbound links** to your website from other websites

> Sitemaps for Google to understand your site