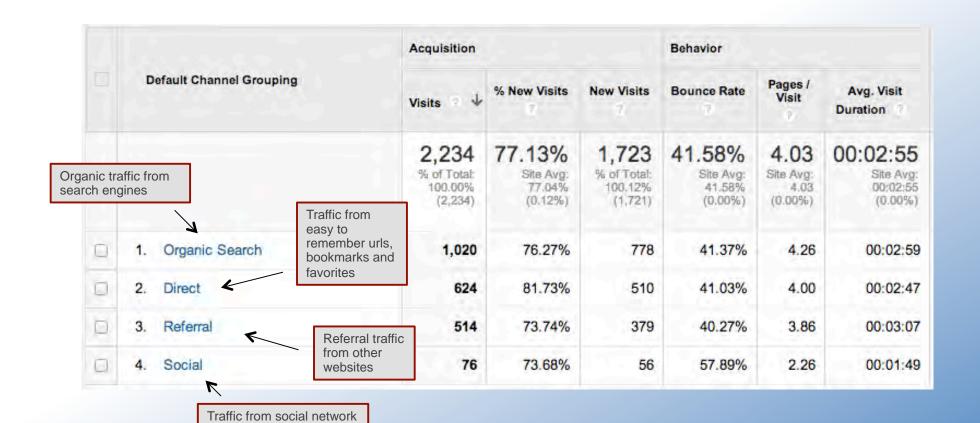

### A quick recap on Google Webmaster Tools

- Shows search phrases you appear in Google search results for
- Shows inbound links to your website from other websites
- Shows sitemaps you have submitted
- Displays any errors with your website
- Shows any HTML improvements that can be made
- Shows your structured data
- + Much more





www.google.com/analytics



### > Google Analytics



### What information is available in Google Analytics?

- Real-time website data
- Information about the websites audience
- Who is driving traffic to the website
- Most visited website content
- The websites top landing pages
- + Much, much more



### **Google Analytics**

### > Real-time data





### **Google Analytics**

### > The audience





posts

### Google Analytics

#### > Traffic sources





## Google Analytics > Referral traffic

|            | Acquisition Behav                                    |     |                     |                                     |                                         |                                           |                                         | Behavior                                  | links. It could be that they are linking to a weak off topic page |                                              |  |
|------------|------------------------------------------------------|-----|---------------------|-------------------------------------|-----------------------------------------|-------------------------------------------|-----------------------------------------|-------------------------------------------|-----------------------