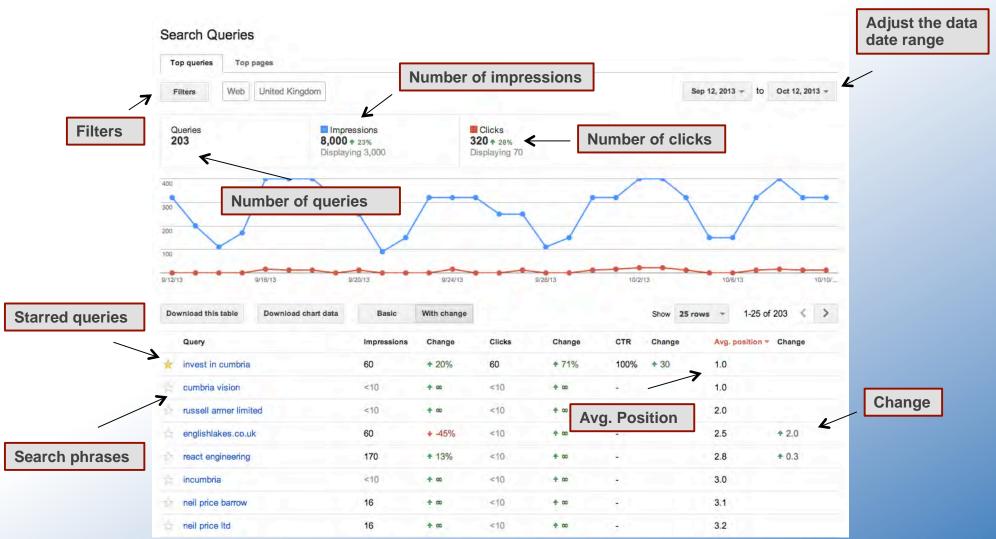

### What will **Google Webmaster Tools** show you?

- Search phrases that your website appears in Google for
- Any inbound links to your website from other websites
- Sitemaps you have submitted to Google (pages, Images...)
- Errors with your website (connection errors, not found pages...)
- HTML improvements that can be made to your website
- Details about your websites structured data (Rich snippets)
- + Much more

> Search phrases your website appears in Google for

### > **Inbound links** to your website from other websites

> Sitemaps for Google to understand your site

### > **Errors** with your website

### > HTLM improvements that can be made to your content

### > Structured data found on your website