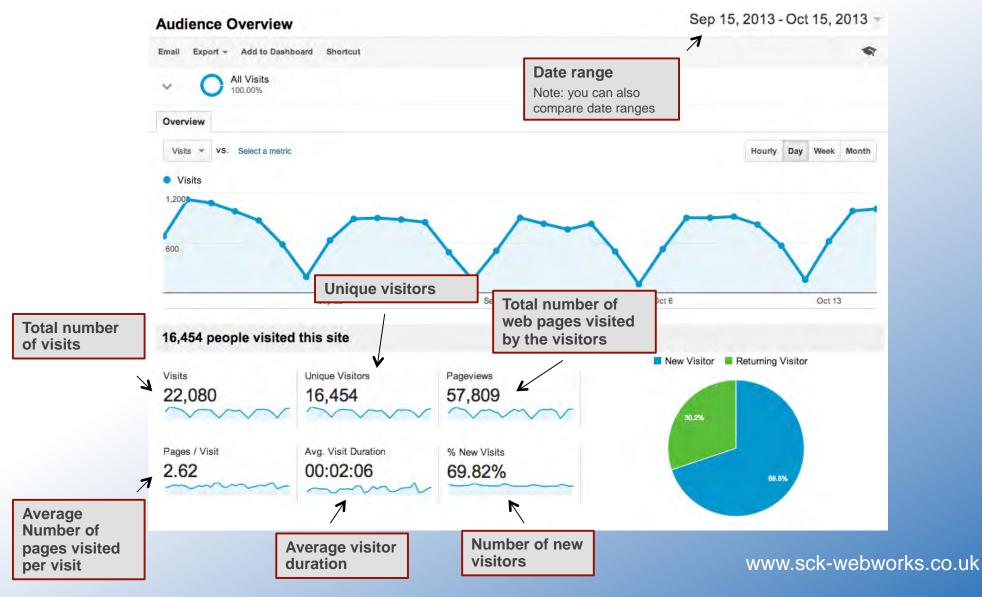

ng is in progress, when ...

Stock level

Price

Rating





### A quick recap on Google Webmaster Tools

- Shows search phrases you appear in Google search results for
- Shows inbound links to your website from other websites
- Shows sitemaps you have submitted
- Displays any errors with your website
- Shows any HTML improvements that can be made
- Shows your structured data
- + Much more





www.google.com/analytics



### > Google Analytics



### What information is available in Google Analytics?

- Real-time website data
- Information about the websites audience
- Who is driving traffic to the website
- Most visited website content
- The websites top landing pages
- + Much, much more



### **Google Analytics**

### > Real-time data





### **Google Analytics**

### > The audience





posts

### Google Analytics

#### > Traffic sources





## Google Analytics > Referral traffic

|            | Acquisition Behav                                    |     |                     |                                     |                                         |                                           |                                         | Behavior                                  | links. It could be that they are linking to a weak off topic page |                                              |  |
|------------|------------------------------------------------------|-----|---------------------|-------------------------------------|-----------------------------------------|-------------------------------------------|-----------------------------------------|----------